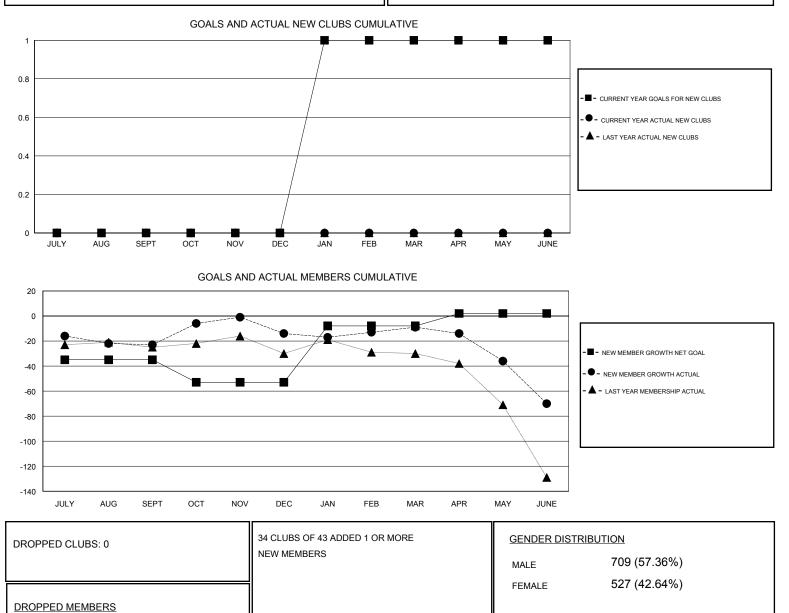

## MONTHLY MEMBERSHIP PROGRESS REPORT

District 21 B

Results as of: 6/30/2017

| GMT: OPEN                  | LOCATION ARIZONA |           |               |                            |                                                                |                                                              | GMT CA                                             |
|----------------------------|------------------|-----------|---------------|----------------------------|----------------------------------------------------------------|--------------------------------------------------------------|----------------------------------------------------|
|                            | Club             | )S        |               | Members                    |                                                                |                                                              |                                                    |
| RESULTS FOR 2016-2017      |                  |           |               | RESULTS FOR 2016-2017      |                                                                |                                                              |                                                    |
| QUARTER                    | NEW CLUB GOAL    | NEW CLUBS | DROPPED CLUBS | QUARTER                    | NEW MEMBER GROWTH<br>NET GOAL (not reinstated<br>or transfers) | NEW MEMBER<br>GROWTH ACTUAL (not<br>reinstated or transfers) | DROPPED<br>MEMBERS ACTUAL<br>(including transfers) |
| JULY/AUG/SEPT              | 0                | 0         |               | JULY/AUG/SEPT              | -35                                                            | 30                                                           | 53                                                 |
| OCT/NOV/DEC<br>JAN/FEB/MAR | 1                | 0<br>0    | 0<br>0        | OCT/NOV/DEC<br>JAN/FEB/MAR | -18<br>45                                                      | 53<br>36                                                     | 44<br>31                                           |
| APR/MAY/JUNE               | 0                | 0         | 0             | APR/MAY/JUNE               | 10                                                             | 61                                                           | 122                                                |